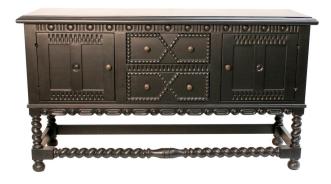

## **SERVER MISSION, BLACK**

Traditional Spanish design inspired by genuine antique consoles. Beautiful hand carved details and hand turned legs. Versatile use for dining room, living room or hallway.

SKU: BU-001-1021-BLA | Categories: Buffets and Sideboards, Dining, In Stock |

## **PRODUCT DESCRIPTION**

Handcrafted in Peru.

Customization available.

In stock / quick ship available.