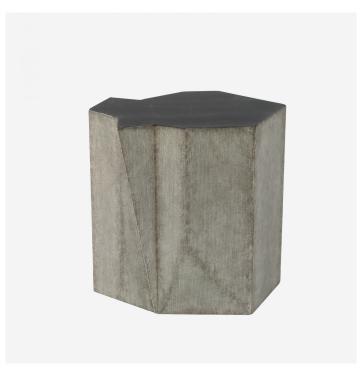

## SIDE TABLE HUDSON, SILVER

Transform your living space with the **Side Table Hudson**, a luxurious handcrafted accent in a sleek gold finish. Expertly made in Peru, this stunning piece blends classic craftsmanship with modern elegance. Its versatile dimensions make it a perfect fit for any room, providing both style and function. Customize it to match your decor and enjoy the timeless sophistication it adds to your home.

## **PRODUCT DESCRIPTION**

HANDCRAFTED IN PERU.

CUSTOMIZATION AVAILABLE.