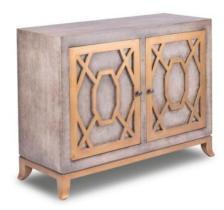

## SIDEBOARD CHOPARD

With traditional lines the Chopard Sideboard brings elegance and simplicity in a combination of raised geometric moldings finished in a gold matte tone, juxtaposed on a light marbled grey finish. A must have for any design project that needs ample storage room in a relatively small cabinet.

## **ADDITIONAL INFORMATION**

**Dimensions** W 47.5 in x D 18 in x H 36 in

**Style/Function** Transitional

Page: 3 **Phone**: 949 553 9856 | **Fax**: 949 553 9857

Email: sales@phcollection.com