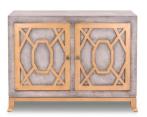

## SIDEBOARD CHOPARD

With traditional lines the Chopard Sideboard brings elegance and simplicity in a combination of raised geometric moldings finished in a gold matte tone, juxtaposed on a light marbled grey finish. A must have for any design project that needs ample storage room in a relatively small cabinet.

## **ADDITIONAL INFORMATION**

**Dimensions** W 47.5 in x D 18 in x H 36 in

**Style/Function** Transitional

Page: 3 **Phone**: 949 553 9856 | **Fax**: 949 553 9857

Email: sales@phcollection.com