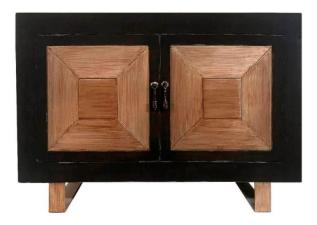

## **SIDEBOARD MONET**

With Art Noveau bones, this simple sideboard has all the inside space you need to sore your belongings, while offering a very elegant design that combines textured gold leaf applications on a solid black finish. The metal base finished in the same pale gold technique elevate this very interesting piece that will work in many different room styles.