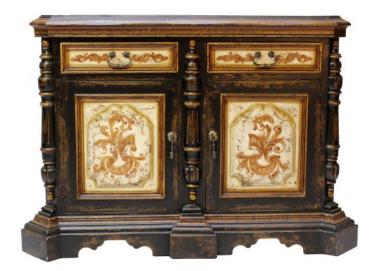

## **SIDEBOARD MONTSERRAT, 708**

The Montserrat Sideboard is a perfect reproduction of Tuscan Country lines arranged in a stylish and elegant combination to bring you the perfect piece. Raised panels with thick moldings frame the 2 large front doors. Vertical columns with corbels and hand carved details provide visual drama to this authentic piece of old European grandeur.