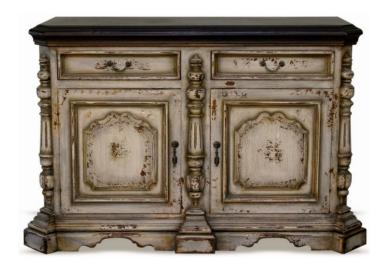

## SIDEBOARD MONTSERRAT, GREY

The Montserrat Sideboard is a perfect reproduction of Tuscan Country lines arranged in a stylish and elegant combination to bring you the perfect piece. Raised panels with thick moldings frame the 2 large front doors. Vertical columns with corbels and hand carved details provide visual drama to this authentic piece of old European grandeur.