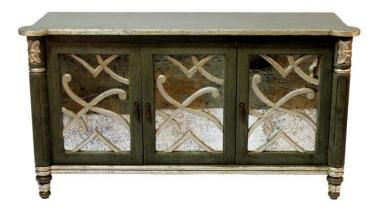

## SIDEBOARD PALISADES, BORDEAUX

The Sideboard Palisades combines traditional lines with certain Baroque design elements. the result is a well proportioned sideboard with had carved details accented by silver leaf tones juxtaposed with an antiqued mirror face that brings this beautiful piece to life.

## **PRODUCT DESCRIPTION**

Handcrafted in Peru.

Customization available.

Features antiqued mirror doors.

Made to order: 10-14 Weeks.