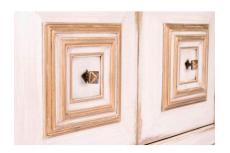

## SIDEBOARD PATEK

The Patek Sideboard is a fun and happy feel well proportioned large door cabinet with ample possibilities of use and placement. The doors have raised molding squares accented in a lightly distressed ochre tone juxtaposed on the washed light grey tone of the overall frame. an ideal piece for a distinguished small living room, to be used in a bedroom, entry way, hall way and more.

## **GALLERY IMAGES**

Page: 2

**Phone**: 949 553 9856 | **Fax**: 949 553 9857

Email: sales@phcollection.com