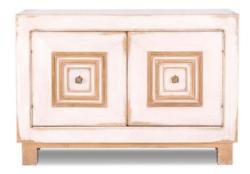

## SIDEBOARD PATEK

The Patek Sideboard is a fun and happy feel well proportioned large door cabinet with ample possibilities of use and placement. The doors have raised molding squares accented in a lightly distressed ochre tone juxtaposed on the washed light grey tone of the overall frame. an ideal piece for a distinguished small living room, to be used in a bedroom, entry way, hall way and more.