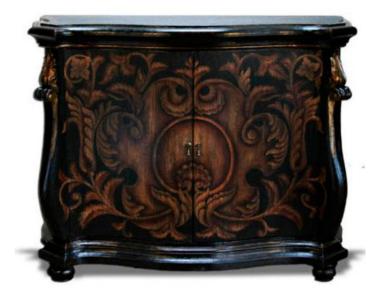

## SIDEBOARD PECHON, BLACK

Inspired in European fine antiques, the Pechon Sideboard brings to our times the essence of Italian craftsmanship. Elegant curved lines and well placed hand carved details accentuate the high level of artistry our craftsmen put into the front doors in displays of color, texture and design. A true piece of art that will elevate your surroundings in the right environment.