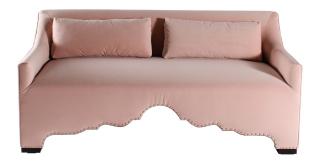

## **SOFA ADELINA, PRESTIGE 068**

Fun, gracious and sophisticated, the Adeline Sofa brings joy to those that set their eyes on it. Its beautifully designed front band is a concert of curves that are accentuated by hand applied nails.

## **PRODUCT DESCRIPTION**

Benchmade in California.

Customization available.

Fabric Shown: Prestige 068 (Grade 1)

## **ADDITIONAL INFORMATION**

**Dimensions** W 73 in x D 33 in x H 33 in

**Color** Pink

**Fabric / Leather** Prestige 068

**Style/Function** Transitional

Page: 3

**Phone**: 949 553 9856 | **Fax**: 949 553 9857