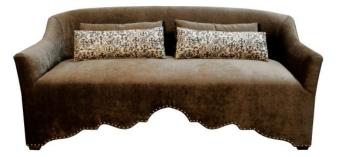

## **SOFA ADELINA**

Fun, gracious and sophisticated, the Adeline Sofa brings joy to those that set their eyes on it. Its beautifully designed front band is a concert of curves that are accentuated by hand applied nails.

A tight seat that is part of its body ensures a clean and tailored look throughout its life. Low curved back and arms make this a perfect candidate for a master bedroom in style.

SKU: US-099-1725 | Categories: Living, Sofas and Sectionals |