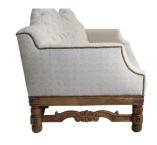

## **SOFA CAMELIA**

Inspired in Romanticism, this sofa has an exposed carved hard wood base, a double humpback and tufted tight seat and back. A truly unique sofa that makes a statement in any room. Solid construction bench made in the US adds value to this stunning piece.

## **PRODUCT DESCRIPTION**

Handcrafted in Peru.

In stock - Quick ship

Bench upholstered in California.

Customization available.

COM Req: 16 Yards (Solid) 19 Yards (Pattern)