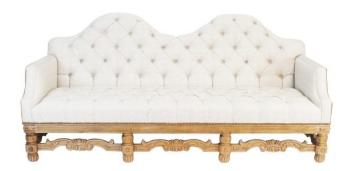

## **SOFA CAMELIA**

Inspired in Romanticism, this sofa has an exposed carved hard wood base, a double humpback and tufted tight seat and back. A truly unique sofa that makes a statement in any room. Solid construction bench made in the US adds value to this stunning piece.

## **PRODUCT DESCRIPTION**

Handcrafted in Peru.

In stock - Quick ship

Bench upholstered in California.

Customization available.

COM Req: 16 Yards (Solid) 19 Yards (Pattern)

## **ADDITIONAL INFORMATION**

**Dimensions** W 40 in x D 90 in x H 41 in

**Style/Function** Spanish Hacienda

Finish Natural

Page: 3

**Phone**: 949 553 9856 | **Fax**: 949 553 9857

Email: sales@phcollection.com