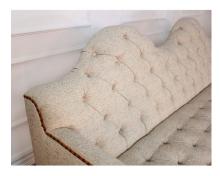

## SOFA CAMELIA

Inspired in Romanticism, this sofa has an exposed carved hard wood base, a double hump back and tufted tight seat and back. A truly unique sofa that makes a statement in any room. Solid construction bench made in the US adds value to this stunning piece.

## **PRODUCT DESCRIPTION**

Handcrafted in Peru.

In stock - Quick ship

Bench upholstered in California.

Customization available.

COM Req: 16 Yards (Solid) 19 Yards (Pattern)

## **ADDITIONAL INFORMATION**

Dimensions Style/Function W 40 in x D 90 in x H 41 in Spanish Hacienda Natural

Finish