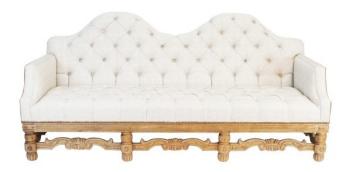

## SOFA CAMELIA

Inspired in Romanticism, this sofa has an exposed carved hard wood base, a double hump back and tufted tight seat and back. A truly unique sofa that makes a statement in any room. Solid construction bench made in the US adds value to this stunning piece.

## **PRODUCT DESCRIPTION**

Handcrafted in Peru.

In stock - Quick ship

Bench upholstered in California.

Customization available.

COM Req: 16 Yards (Solid) 19 Yards (Pattern)

## **ADDITIONAL INFORMATION**

Dimensions Style/Function W 40 in x D 90 in x H 41 in Spanish Hacienda Natural

Finish