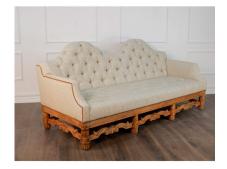

## SOFA CAMELIA

Inspired in Romanticism, this sofa has an exposed carved hard wood base, a double hump back and tufted tight seat and back. A truly unique sofa that makes a statement in any room. Solid construction bench made in the US adds value to this stunning piece.

## **PRODUCT DESCRIPTION**

Handcrafted in Peru.

In stock - Quick ship

Bench upholstered in California.

Customization available.

COM Req: 16 Yards (Solid) 19 Yards (Pattern)

## **ADDITIONAL INFORMATION**

Dimensions Style/Function W 40 in x D 90 in x H 41 in Spanish Hacienda Natural

Finish