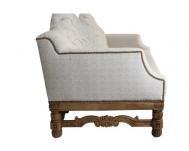

## SOFA CAMELIA

Inspired in Romanticism, this sofa has an exposed carved hard wood base, a double hump back and tufted tight seat and back. A truly unique sofa that makes a statement in any room. Solid construction bench made in the US adds value to this stunning piece.

## **PRODUCT DESCRIPTION**

Handcrafted in Peru.

In stock - Quick ship

Bench upholstered in California.

Customization available.

COM Req: 16 Yards (Solid) 19 Yards (Pattern)

## **ADDITIONAL INFORMATION**

Dimensions Style/Function W 40 in x D 90 in x H 41 in Spanish Hacienda Natural

Finish