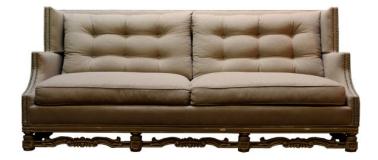

### SOFA DYLAN, LONG

This is where Mid Century style converges with traditional carvings. Something not often seen within the same piece. We have designed this sofa to display the craftsmanship of our artists on the wooden carved base juxtaposed with the more relaxed and tailored design of its upper body. With loose buttoned back pillows that are oversized and a deep seat base, you are sure to enjoy unparalleled comfort in a one of a kind sofa design.

### **PRODUCT DESCRIPTION**

Handcrafted in Peru. Bench upholstered in California. Customization available.

COM Req: 22 Yards (Solid) 25 Yards (Pattern)

# **ADDITIONAL INFORMATION**

Dimensions

W 90 in x D 41 in x H 40 in

Style/Function

Finish

Transitional

Latte