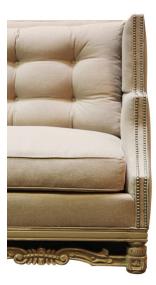

### SOFA DYLAN, LONG

This is where Mid Century style converges with traditional carvings. Something not often seen within the same piece. We have designed this sofa to display the craftsmanship of our artists on the wooden carved base juxtaposed with the more relaxed and tailored design of its upper body. With loose buttoned back pillows that are oversized and a deep seat base, you are sure to enjoy unparalleled comfort in a one of a kind sofa design.

# **GALLERY IMAGES**