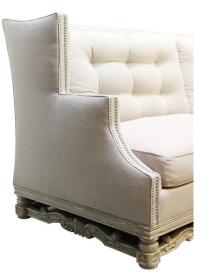

### SOFA DYLAN, LONG

This is where Mid Century style converges with traditional carvings. Something not often seen within the same piece. We have designed this sofa to display the craftsmanship of our artists on the wooden carved base juxtaposed with the more relaxed and tailored design of its upper body. With loose buttoned back pillows that are oversized and a deep seat base, you are sure to enjoy unparalleled comfort in a one of a kind sofa design.

# **GALLERY IMAGES**