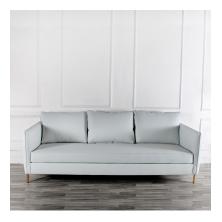

## SOFA EMMA, LAVISH PEARL.



This unique sofa has a cradle style metal leg in an antique brass finish. The sofa itself is upholstered in a buttery soft faux leather. The back cushions and arm have the same knife edge welt detail. Both comfortable and pleasing to the eye this stunner is sure to be a hit.

SKU: US-099-1945 | Categories: Living, NEW, Sofas and Sectionals |



## **PRODUCT DESCRIPTION**

Handcrafted in Peru.

Customization Available.

Bench Upholstered in California.

Fabric Shown: Lavish Pearl (Grade 1)

## **GALLERY IMAGES**







## **ADDITIONAL INFORMATION**

| Dimensions       | W 96 in x D 42 in x H 34 in |
|------------------|-----------------------------|
| Material         | METAL                       |
| Fabric / Leather | Lavish Sky                  |
| Style/Function   | Transitional                |

Phone : 949 553 9856 | Fax : 949 553 9857 Email : <u>sales@phcollection.com</u>