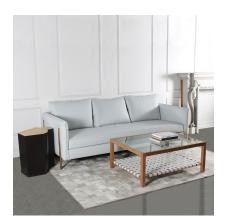

## SOFA EMMA, LAVISH PEARL.



This unique sofa has a cradle style metal leg in an antique brass finish. The sofa itself is upholstered in a buttery soft faux leather. The back cushions and arm have the same knife edge welt detail. Both comfortable and pleasing to the eye this stunner is sure to be a hit.

SKU: US-099-1945 | Categories: Living, NEW, Sofas and Sectionals |



## **PRODUCT DESCRIPTION**

Handcrafted in Peru.

Customization Available.

Bench Upholstered in California.

Fabric Shown: Lavish Pearl (Grade 1)

## **GALLERY IMAGES**







## **ADDITIONAL INFORMATION**

| Dimensions       | W 96 in x D 42 in x H 34 in |
|------------------|-----------------------------|
| Material         | METAL                       |
| Fabric / Leather | Lavish Sky                  |
| Style/Function   | Transitional                |

Phone : 949 553 9856 | Fax : 949 553 9857 Email : <u>sales@phcollection.com</u>