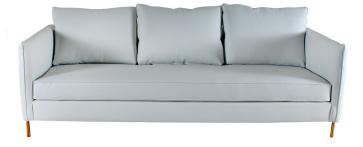

## SOFA EMMA, LAVISH PEARL.

This unique sofa has a cradle style metal leg in an antique brass finish. The sofa itself is upholstered in a buttery soft faux leather. The back cushions and arm have the same knife edge welt detail. Both comfortable and pleasing to the eye this stunner is sure to be a hit.

## **PRODUCT DESCRIPTION**

Handcrafted in Peru.

Customization Available.

Bench Upholstered in California.

Fabric Shown: Lavish Pearl (Grade 1)