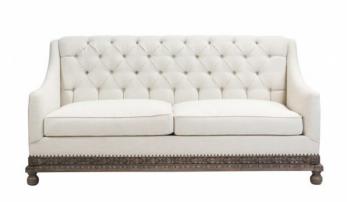

## SOFA ESTANCIA

With new and old world converging in one sofa, this piece is a great interpretation of transitional elements. A detailed hand carved traditional exposed base with a multi-layer finish is matched with clean lines and a simple and elegant upper body. A bench seat wrapped in feather offers a twist of a relaxed look while providing extreme comfort.

## **PRODUCT DESCRIPTION**

Handcrafted in Peru. Bench upholstered in California. Customization available. Fabric Shown: Creme Puff (grade 1) COM Req. 17 yards.