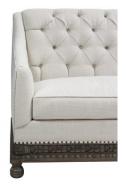

## SOFA ESTANCIA

With new and old world converging in one sofa, this piece is a great interpretation of transitional elements. A detailed hand carved traditional exposed base with a multi-layer finish is matched with clean lines and a simple and elegant upper body. A bench seat wrapped in feather offers a twist of a relaxed look while providing extreme comfort.

## **PRODUCT DESCRIPTION**

Handcrafted in Peru. Bench upholstered in California. Customization available. Fabric Shown: Creme Puff (grade 1) COM Req. 17 yards.