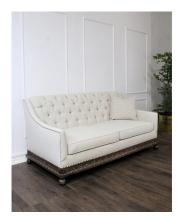

## SOFA ESTANCIA

With new and old world converging in one sofa, this piece is a great interpretation of transitional elements. A detailed hand carved traditional exposed base with a multi-layer finish is matched with clean lines and a simple and elegant upper body. A bench seat wrapped in feather offers a twist of a relaxed look while providing extreme comfort.

## **PRODUCT DESCRIPTION**

Handcrafted in Peru. Bench upholstered in California. Customization available. Fabric Shown: Creme Puff (grade 1) COM Req. 17 yards.