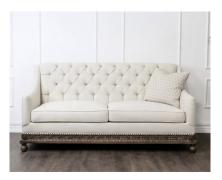

## SOFA ESTANCIA

With new and old world converging in one sofa, this piece is a great interpretation of transitional elements. A detailed hand carved traditional exposed base with a multi-layer finish is matched with clean lines and a simple and elegant upper body. A bench seat wrapped in feather offers a twist of a relaxed look while providing extreme comfort.

## **PRODUCT DESCRIPTION**

Handcrafted in Peru. Bench upholstered in California. Customization available. Fabric Shown: Creme Puff (grade 1) COM Req. 17 yards.