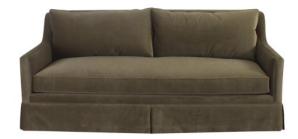

## **SOFA KIM WITH SKIRT, BANKS OLIVE**

The Kim skirted sofa is a traditional lines piece that will work well in classic environments as well as transitional ones. with a fitted look and added skirt you will enjoy the looks of a relaxed slip covered seat with the clean look and tidiness of a regular upholstered piece. Made with the highest standards in the industry.

## **PRODUCT DESCRIPTION**

Benchmade in California.

Customization available.

Fabric Shown: Banks Olive (Grade 2)

COM Req: 20 Yards (Solid) 23 Yards (Pattern)

Made to order 8-10 Weeks.