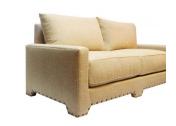

## SOFA LUCCA, NOTION TUMBLEWEED



With very thick seat cushions this block line design has ample comfort and durability to offer. Its design screams loft-inspired open space ambiance. Well-proportioned and extremely well built with the best materials in the market, this is for sure a great candidate for those that are ready to move up the ladder unto their first "real" sofa.

Fabric shown: Notion Tumbleweed.

Bench Made in California.

SKU: US-099-1013-TUM | Categories: Living, Sofas and Sectionals |



## **PRODUCT DESCRIPTION**

Fabric shown: Notion Tumbleweed.

Bench Made in California.

COM Req: 22 Yards (Solid) 25 Yards (Pattern)

## **GALLERY IMAGES**







## **ADDITIONAL INFORMATION**

Dimensions

W 84 in x D 39 in x H 36 in

Style/Function

Fabric / Leather

Transitional Notion Tumbleweed