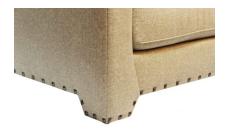

## SOFA LUCCA, NOTION TUMBLEWEED



With very thick seat cushions this block line design has ample comfort and durability to offer. Its design screams loft-inspired open space ambiance. Well-proportioned and extremely well built with the best materials in the market, this is for sure a great candidate for those that are ready to move up the ladder unto their first "real" sofa.

Fabric shown: Notion Tumbleweed.

Bench Made in California.

SKU: US-099-1013-TUM | Categories: Living, Sofas and Sectionals |



## **PRODUCT DESCRIPTION**

Fabric shown: Notion Tumbleweed.

Bench Made in California.

COM Req: 22 Yards (Solid) 25 Yards (Pattern)

## **GALLERY IMAGES**







## **ADDITIONAL INFORMATION**

Dimensions

W 84 in x D 39 in x H 36 in

Style/Function

Fabric / Leather

Transitional Notion Tumbleweed