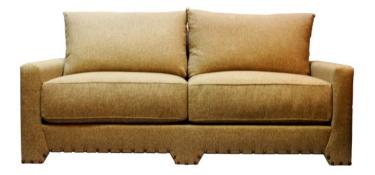

## SOFA LUCCA, NOTION TUMBLEWEED

With very thick seat cushions this block line design has ample comfort and durability to offer. Its design screams loft-inspired open space ambiance. Well-proportioned and extremely well built with the best materials in the market, this is for sure a great candidate for those that are ready to move up the ladder unto their first "real" sofa.

Fabric shown: Notion Tumbleweed.

Bench Made in California.

SKU: US-099-1013-TUM | Categories: Living, Sofas and Sectionals |

## **PRODUCT DESCRIPTION**

Fabric shown: Notion Tumbleweed.

Bench Made in California.

COM Req: 22 Yards (Solid) 25 Yards (Pattern)