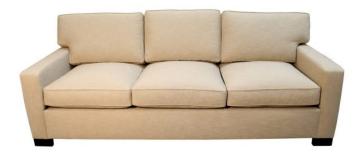

## **SOFA MANCHESTER**

The Manchester is a classic formal and traditional frame with block-stained feet and square arms. Covered in designer fabric material this very comfortable sofa has 3 seat cushions and 3 upper back cushions.