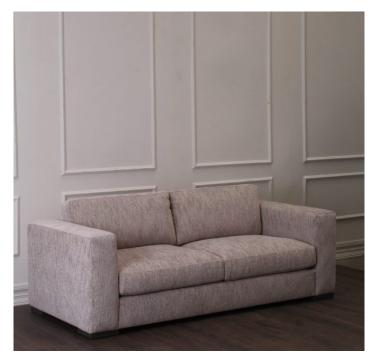

## SOFA MAX

With squared arms and a silhouette that accompanies this relaxed linear sofa, the Max offers understated sophistication. Comfortable and durable, this sofa is made with the highest materials and methods of construction available in the market.

## **PRODUCT DESCRIPTION**

Benchmade in California.

Customization available.

COM Req: 16 Yards (Solid) 19 Yards (Pattern)

## **ADDITIONAL INFORMATION**

| Dimensions       | W 84 in x D 40 in x H 27 in   |
|------------------|-------------------------------|
| Style/Function   | Casual, Coastal, Transitional |
| Fabric / Leather | Grotto Oyster                 |