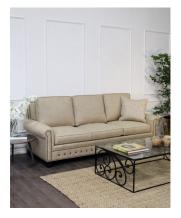

## SOFA POLO, GLITZ

The Polo Sofa belongs to an Estancia (cattle ranch) in Argentina. With English rolled arms and graciously placed hand applied nail heads, this sofa not only offers utmost comfort, but also subtle elegance. Discreet in its lines and fabric cover, this well constructed and hand crafted piece with attention to detail will work well in farm style, traditional and transitional homes alike.

## **GALLERY IMAGES**