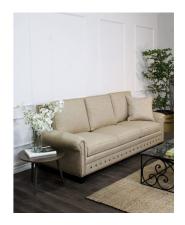

## SOFA POLO, GLITZ

The Polo Sofa belongs to an Estancia (cattle ranch) in Argentina. With English rolled arms and graciously placed hand applied nail heads, this sofa not only offers utmost comfort, but also subtle elegance. Discreet in its lines and fabric cover, this well constructed and hand crafted piece with attention to detail will work well in farm style, traditional and transitional homes alike.

## **GALLERY IMAGES**