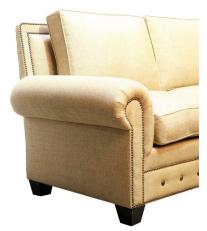

## SOFA POLO, GLITZ

The Polo Sofa belongs to an Estancia (cattle ranch) in Argentina. With English rolled arms and graciously placed hand applied nail heads, this sofa not only offers utmost comfort, but also subtle elegance. Discreet in its lines and fabric cover, this well constructed and hand crafted piece with attention to detail will work well in farm style, traditional and transitional homes alike.