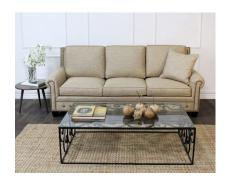

## SOFA POLO, GLITZ

The Polo Sofa belongs to an Estancia (cattle ranch) in Argentina. With English rolled arms and graciously placed hand applied nail heads, this sofa not only offers utmost comfort, but also subtle elegance. Discreet in its lines and fabric cover, this well constructed and hand crafted piece with attention to detail will work well in farm style, traditional and transitional homes alike.

## **GALLERY IMAGES**