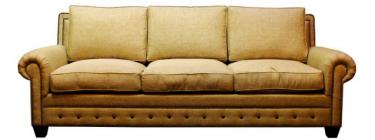

## SOFA POLO, GLITZ

The Polo Sofa belongs to an Estancia (cattle ranch) in Argentina. With English rolled arms and graciously placed hand applied nail heads, this sofa not only offers utmost comfort, but also subtle elegance. Discreet in its lines and fabric cover, this well constructed and hand crafted piece with attention to detail will work well in farm style, traditional and transitional homes alike.

## **PRODUCT DESCRIPTION**

Bench made in California.

10-12 weeks.

Customization available.

COM Req: 20 Yards (Solid) 22 Yards (Pattern)

## **ADDITIONAL INFORMATION**

Dimensions

W 96 in x D 36 in x H 42 in

Style/Function

Traditional

Fabric / Leather

Glitz