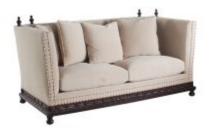

# SOFA SANTA FE 84", HENRY CLIFF VELVET

This classic tuxedo sofa with exaggerated proportions has a hand carved intricate wood base finished in a rich espresso finish. With high back and high side arms you are sure to be encapsulated in luxury and comfort. With top of the line materials and components coupled with extraordinary craftsmanship this will be a piece to stay within your family for generations to come.

## **PRODUCT DESCRIPTION**

Handcrafted in Peru.

Bench upholstered in California

Customization available.

#### Made to order 10 to 14 Weeks.

Fabric shown: Chrome Henry Cliff (Grade 2)

## **ADDITIONAL INFORMATION**

Dimensions

W 82 in x D 41 in x H 45 in HENRY CLIFF

Style/Function

Fabric / Leather

Traditiional