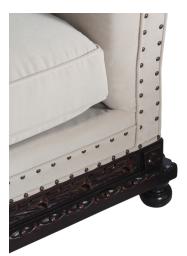

# SOFA SANTA FE 84", HENRY CLIFF VELVET

This classic tuxedo sofa with exaggerated proportions has a hand carved intricate wood base finished in a rich espresso finish. With high back and high side arms you are sure to be encapsulated in luxury and comfort. With top of the line materials and components coupled with extraordinary craftsmanship this will be a piece to stay within your family for generations to come.

## **PRODUCT DESCRIPTION**

Handcrafted in Peru.

Bench upholstered in California

Customization available.

#### Made to order 10 to 14 Weeks.

Fabric shown: Chrome Henry Cliff (Grade 2)

## **ADDITIONAL INFORMATION**

Dimensions

W 82 in x D 41 in x H 45 in HENRY CLIFF

Style/Function

Fabric / Leather

Traditiional