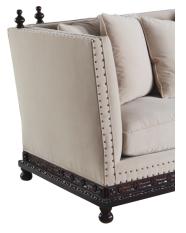

# SOFA SANTA FE 84", HENRY CLIFF VELVET

This classic tuxedo sofa with exaggerated proportions has a hand carved intricate wood base finished in a rich espresso finish. With high back and high side arms you are sure to be encapsulated in luxury and comfort. With top of the line materials and components coupled with extraordinary craftsmanship this will be a piece to stay within your family for generations to come.

## **PRODUCT DESCRIPTION**

Handcrafted in Peru.

Bench upholstered in California

Customization available.

#### Made to order 10 to 14 Weeks.

Fabric shown: Chrome Henry Cliff (Grade 2)

## **ADDITIONAL INFORMATION**

Dimensions

W 82 in x D 41 in x H 45 in HENRY CLIFF

Style/Function

Fabric / Leather

Traditiional