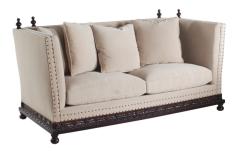

# SOFA SANTA FE 84", HENRY CLIFF VELVET

This classic tuxedo sofa with exaggerated proportions has a hand carved intricate wood base finished in a rich espresso finish. With high back and high side arms you are sure to be encapsulated in luxury and comfort. With top of the line materials and components coupled with extraordinary craftsmanship this will be a piece to stay within your family for generations to come.

## **PRODUCT DESCRIPTION**

Handcrafted in Peru.

Bench upholstered in California

Customization available.

#### Made to order 10 to 14 Weeks.

Fabric shown: Chrome Henry Cliff (Grade 2)

## **ADDITIONAL INFORMATION**

Dimensions

W 82 in x D 41 in x H 45 in HENRY CLIFF

Style/Function

Fabric / Leather

Traditiional