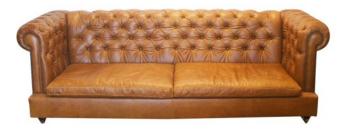

## SOFA TARDELLE, TUFTED LEATHER

With a twist on a traditional chesterfield tufted leather sofa, we have created a higher back and deeper seat classic. The Tardelle tufted leather sofa is entirely covered in top grain Italian high quality leather in a cognac tone with a flat finish that resembles years of use.

The seat cushions are a departure of the traditional over stuffed thick seats and intend to replicate an old library piece that has been re shaped by the use. Still offering extreme comfort, this sofa blends the purity of a Chesterfield piece with today's life style, so you can seat in a deeper cushion, relax, put your legs up and enjoy your favorite read.