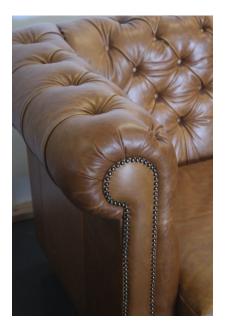

## SOFA TARDELLE, TUFTED LEATHER

With a twist on a traditional chesterfield tufted leather sofa, we have created a higher back and deeper seat classic. The Tardelle tufted leather sofa is entirely covered in top grain Italian high quality leather in a cognac tone with a flat finish that resembles years of use.

The seat cushions are a departure of the traditional over stuffed thick seats and intend to replicate an old library piece that has been re shaped by the use. Still offering extreme comfort, this sofa blends the purity of a Chesterfield piece with today's life style, so you can seat in a deeper cushion, relax, put your legs up and enjoy your favorite read.