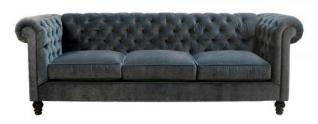

## **SOFA TOURON, BANKS LAGOON**

Nothing goes overlooked int this classic chesterfield sofa. The Touron is bench made in California by skilled workers.

SKU: US-099-0140-LAG | Categories: Living, Sofas and Sectionals |

## **PRODUCT DESCRIPTION**

Bench made in California. Customization available.

COM Req: 20 Yards (Solid) 24 Yards (Pattern)

## **ADDITIONAL INFORMATION**

**Dimensions** W 108 in x D 40 in x H 39 in

**Style/Function** Traditional

Fabric / Leather Banks Lagoon

Page: 3

**Phone**: 949 553 9856 | **Fax**: 949 553 9857

Email: sales@phcollection.com