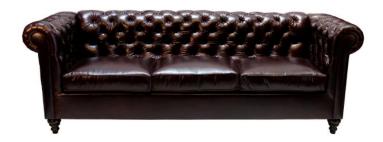

## **SOFA TOURON, STALLION COFFEE**

Nothing goes overlooked int this classic Chesterfield sofa. The touron is bench made in California by skilled workers. The touron is bench made in California by skilled workers. Uphostered in leather.

## **PRODUCT DESCRIPTION**

Upholstered in leather.

COM Req: 20 Yards (Solid) 24 Yards (Pattern)

## **ADDITIONAL INFORMATION**

**Dimensions** W 108 in x D 40 in x H 39 in

**Style/Function** Traditonal

Fabric / Leather Stallion Coffee

Page: 3

**Phone**: 949 553 9856 | **Fax**: 949 553 9857

Email: sales@phcollection.com