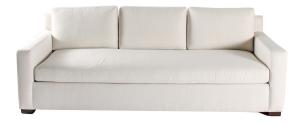

## **SOFA WINFIELD, BAE PORCELAIN**

The Winfield is a low back contemporary low back piece with transitional lines. The bench seat makes for a very comfortable seating experience, while the low arms allow for a relaxed position,

## **PRODUCT DESCRIPTION**

Benchmade in California.

Customization available.

Fabric Shown: Bae Porcelain Performance (Grade 2)