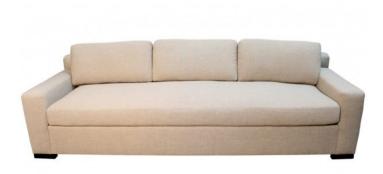

## **SOFA WINFIELD**

The Winfield is a low back contemporary low back piece with transitional lines. The bench seat makes for a very comfortable seating experience, while the low arms allow for a relaxed position.

## **PRODUCT DESCRIPTION**

Benchmade in California.

Customization available.

COM Req: 20 Yards (Solid) 23 Yards (Pattern)

## **ADDITIONAL INFORMATION**

**Dimensions** W 108 in x D 40 in x H 35 in

**Style/Function** Coastal, Transitional

**Fabric / Leather** Matteo 210

Page: 2

**Phone**: 949 553 9856 | **Fax**: 949 553 9857

Email: sales@phcollection.com