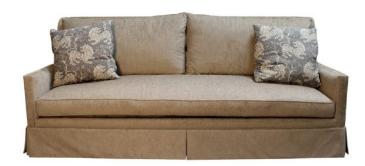

## SOFA KIM WITH SKIRT, GRANBURY PEWTER.

The Kim skirted sofa is a traditional lines piece that will work well in classic environments as well as transitional ones. with a fitted look and added skirt you will enjoy the looks of a relaxed slip covered seat with the clean look and tidiness of a regular upholstered piece. Made with the highest standards in the industry.

## **PRODUCT DESCRIPTION**

Benchmade in California.

Customization available.

Made to order 8-12 weeks.

Fabric shown: Granbury Pewter, Crypton (Grade 2)