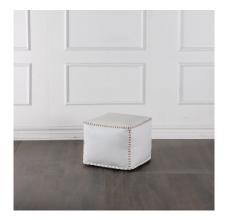

## SQUARE OTTOMAN STITCHED LEATHER, WHITE.

Made with eco-friendly vegetable tanned leather, by hand, and dyed over time through a manual process, this ottoman is perfect to complement a great room around your oversized coffee table, next to your fireplace in the winter days and nights.

## **PRODUCT DESCRIPTION**

Handcrafted in Peru.

Customization available.

In Stock/ Quick Ship Available.

## **ADDITIONAL INFORMATION**

**Dimensions** 

Material

W 22 in x D 22 in x H 17 in

LEATHER

Style/Function

Transitional