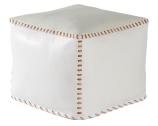

## SQUARE OTTOMAN STITCHED LEATHER, WHITE.

Made with eco-friendly vegetable tanned leather, by hand, and dyed over time through a manual process, this ottoman is perfect to complement a great room around your oversized coffee table, next to your fireplace in the winter days and nights.

## **PRODUCT DESCRIPTION**

Handcrafted in Peru.

Customization available.

In Stock/ Quick Ship Available.

## **ADDITIONAL INFORMATION**

**Dimensions** 

Material

W 22 in x D 22 in x H 17 in

LEATHER

Style/Function

Transitional