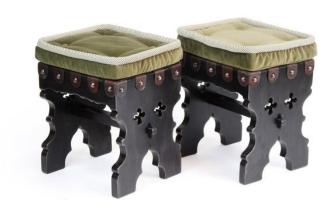

## STOOL ANDALUZ, LEATHER WITH GREEN VELVET TOP PAD

With 17th Century Spanish design, this is a robust but light stool that can be used in any room in your home. Ideal for a vanity or closet and to complement a seating area around a cocktail table. For added comfort the 3" thick French mattress pad is the perfect touch to make this a classic.

## **PRODUCT DESCRIPTION**

Handcrafted in Peru.

Bench upholstered in California.

Customization available.

## **ADDITIONAL INFORMATION**

**Dimensions** W 15 in x D 13 in x H 16 in

**Style/Function** Spanish Hacienda

Page: 3 **Phone**: 949 553 9856 | **Fax**: 949 553 9857

Email: sales@phcollection.com