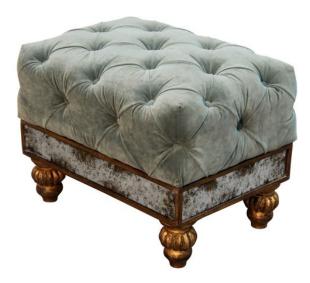

## STOOL CHELSEA, BANKS JADE

This baroque style stool features a gold wood finish with antique mirror trim along the base. The Jade colored velvet is hand tufted in California for a plush and royal feel.

## **PRODUCT DESCRIPTION**

Handcrafted in Peru.

Benchmade in California.

COM Req: 2 Yards (Solid) 2 Yards (Pattern)

Fabric Shown: Banks Jade (Grade 2)

## **ADDITIONAL INFORMATION**

**Dimensions** W 24 in x D 16 in x H 19 in

**Style/Function** Traditional

Fabric / Leather Banks Jade

Page: 3

**Phone**: 949 553 9856 | **Fax**: 949 553 9857

Email: sales@phcollection.com