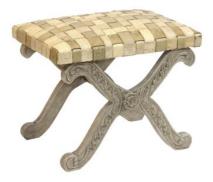

## **STOOL EQUIS**

This small sized stool has a hand carved design on a solid hard wood frame and it is hand finished in an exquisite warm grey tone. A woven vegetable tanned leather padded top complements its uniqueness and elegance by adding a symphony of wheat tones to the hand crafted leather.

## **PRODUCT DESCRIPTION**

This small sized stool has a hand carved design on a solid hard wood frame, and it is hand finished in an exquisite warm grey tone. A woven vegetable tanned leather padded top complements its uniqueness and elegance by adding a symphony of wheat tones to the hand-crafted leather.