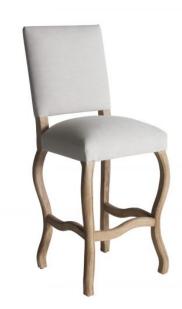

The stool Lyon comes in both counter and bar heights. This classic French design with cabriole legs combines traditional design with a transitional take on its straight back.

**SKU:** BS-002-1001-B | Categories: Bar and Counter Stools, Dining |

## **PRODUCT DESCRIPTION**

Handcrafted in Peru.

Customization available.

Fabric shown: Bae Porcelain (Performance, Grade 2)

Finish Shown: Dark Provenzal

COM Req: 3 Yards (Solid) 3 Yards (Pattern)

Made to order 8-10 Weeks.

Seat Height: 30'

Also available in Counter height:

## **ADDITIONAL INFORMATION**

**Dimensions** W 18 in x D 18 in x H 48 in

**Style/Function** Traditional

Finish Provenzal 002

Page: 3

**Phone**: 949 553 9856 | **Fax**: 949 553 9857

Email: sales@phcollection.com