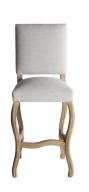

The stool Lyon comes in both counter and bar heights. This classic French design with cabriole legs combines traditional design with a transitional take on its straight back.

**SKU:** BS-002-1001-B | Categories: Bar and Counter Stools, Dining |

Page: 1

**Phone**: 949 553 9856 | **Fax**: 949 553 9857

Email: sales@phcollection.com



## **PRODUCT DESCRIPTION**

Handcrafted in Peru.

Customization available.

Fabric shown: Bae Porcelain (Performance, Grade 2)

Finish Shown: Dark Provenzal

COM Req: 3 Yards (Solid) 3 Yards (Pattern)

Made to order 8-10 Weeks.

Seat Height: 30'

Also available in Counter height:

## **GALLERY IMAGES**





Page: 2

**Phone**: 949 553 9856 | **Fax**: 949 553 9857

Email: sales@phcollection.com



## **ADDITIONAL INFORMATION**

**Dimensions** W 18 in x D 18 in x H 48 in

**Style/Function** Traditional

Finish Provenzal 002

Page: 3

**Phone**: 949 553 9856 | **Fax**: 949 553 9857

Email: sales@phcollection.com