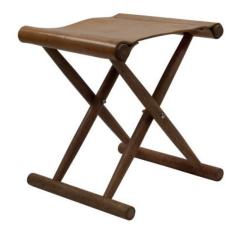

## STOOL POLO WITH WOOD AND NATURAL LEATHER

Inspired in campaign stool, it is interpreted for today's environment, with a light wood finish on a saddle vegetable tanned leather, finished with hand stitched lines in natural tone. This is a classic and traditional stool that works in many eclectic surroundings.

## **PRODUCT DESCRIPTION**

Handcrafted in Peru.

In stock - Quick ship

Customization available.