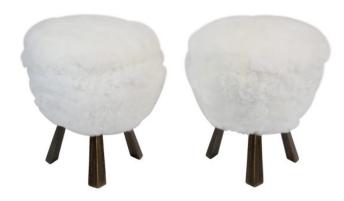

## STOOL ZOE, ALPACA TOP

This is a versatile small stool that can be placed in any room style. The metal base is hand finished in antique gold. The cover is made of 100% pure baby alpaca natural fur. A truly unique piece that mixes metallics and natural elements. Ideal to use in a vanity.

## **PRODUCT DESCRIPTION**

Handcrafted in Peru.

Customization available.

In stock/ Quick ship available.

## **ADDITIONAL INFORMATION**

**Dimensions** W 17 in x D 17 in x H 18 in

**Style/Function** Coastal, Transitional

Fabric / Leather Baby Alpaca

Page: 3

**Phone**: 949 553 9856 | **Fax**: 949 553 9857

Email: sales@phcollection.com