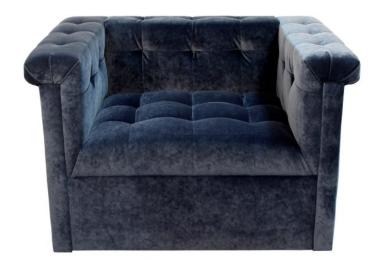

## **SWIVEL CHAIR AMANTE, BANKS DENIM**

The Amante swivel occasional chair has a traditional frame that can work will in transitional, eclectic and traditional decor. Comfortably sized, and made with solid hard woods, and covered in designer grade fabric material, this is a must have chair for an elegant living room space or in front of your oversized fireplace.

## **PRODUCT DESCRIPTION**

Benchmade in California.

Customization available.

COM Req: 7 Yards (Solid) 8 Yards (Pattern)

Fabric shown: Banks Denim (Grade 2)

## **ADDITIONAL INFORMATION**

**Dimensions** W 42 in x D 32 in x H 28 in

**Style/Function** Swivel Chair, Traditional

Fabric / Leather Banks Denim

Page: 3

**Phone**: 949 553 9856 | **Fax**: 949 553 9857

Email: sales@phcollection.com