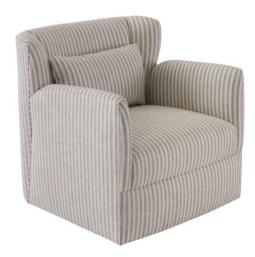

## **SWIVEL CHAIR GRACE, SWIFT ZINC**

Elegant clean and curved lines are abundant in this perfect size occasional chair. A solid construction and attention to detail add durability and class to this transitional piece. Great proportion and the highest standard of materials guarantee a relaxed and comfortable seating experience to enjoy your favorite reading next to a fireplace or large window.

## **PRODUCT DESCRIPTION**

Bench made in California.

In stock - Quick ship

Customization available.

COM Req: 6 Yards (Solid) 7 Yards (Pattern)

## **ADDITIONAL INFORMATION**

**Dimensions** W 28 in x D 30 in x H 31 in

**Style/Function** Transitional

Fabric / Leather Swift Zinc

Page: 3

**Phone**: 949 553 9856 | **Fax**: 949 553 9857

Email: sales@phcollection.com