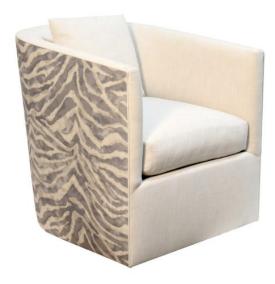

## **SWIVEL CHAIR HARLOW, JUNGLECAT ZINC**

Subtle yet stunning, this barrel chair that swivels is great for a living room, family room, or bedroom. Having a 360 view allows for watching tv or quickly turning to enjoy a view or chat with the chef! The crypton fabric on the inside makes for easy clean up and the outside features a beautiful zebra pattern. Upholstered with care, this bench is made in California.

## **ADDITIONAL INFORMATION**

**Dimensions** W 30 in x D 34 in x H 34 in

**Style/Function** Coastal, Transitional

Fabric / Leather Bae Porclain (Inside), Junglecat Zinc (Outside)

Page: 2

**Phone**: 949 553 9856 | **Fax**: 949 553 9857