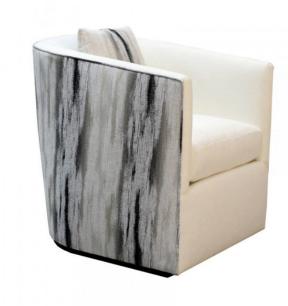

## **SWIVEL CHAIR HARLOW, TIA TUXEDO**

This barrel chair that swivels is great for a living room, family room, or bedroom. Anywhere that you may want to watch tv but also have the luxury to spin around and enjoy a view or chat with the chef! The crypton fabric on the inside makes it easy clean up and the outside features this beautiful pattern. pattern that is subtle yet stunning. Upholstered with care, this bench is made in California.