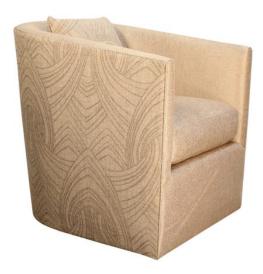

## **SWIVEL CHAIR HARLOW**

This barrel chair that swivels is great for a living room, family room, or bedroom. Anywhere that you may want to watch to but also have the luxury to spin around and enjoy a view or chat with the chef! We love the crypton fabric on the inside for easy clean up and the outside features this beautiful understated metallic silver pattern that is subtle yet stunning. Upholstered with care, bench made in California.