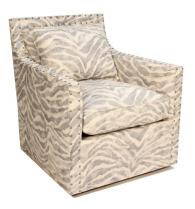

## SWIVEL CHAIR KIMBERLY, JUNGLECAT ZINC

With perfect proportions this comfortable sling arm chair is a great candidate for a large bay window setting to enjoy your favorite book and the views. It has simple and clean lines, it offers elegance without opulence, and is great to be used in wide ranges of room styles anywhere from eclectic to traditional.

SKU: OC-099-1200-SWI-JUN | Categories: Living, Occasional Chairs |



## **PRODUCT DESCRIPTION**

Benchmade in California.

COM Req: 7 Yards (Solid) 8.5 Yards (Pattern)

## **GALLERY IMAGES**





## **ADDITIONAL INFORMATION**

Dimensions Style/Function

Fabric / Leather

W 32 in x D 34 in x H 36 in Swivel Chair, Traditional Junglecat Zinc