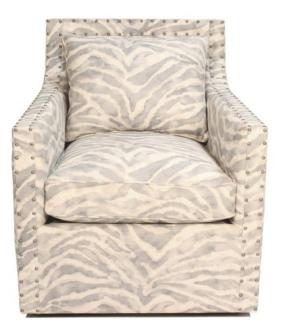

## SWIVEL CHAIR KIMBERLY, JUNGLECAT ZINC

With perfect proportions this comfortable sling arm chair is a great candidate for a large bay window setting to enjoy your favorite book and the views. It has simple and clean lines, it offers elegance without opulence, and is great to be used in wide ranges of room styles anywhere from eclectic to traditional.

## **ADDITIONAL INFORMATION**

Dimensions Style/Function

Fabric / Leather

W 32 in x D 34 in x H 36 in Swivel Chair, Traditional Junglecat Zinc