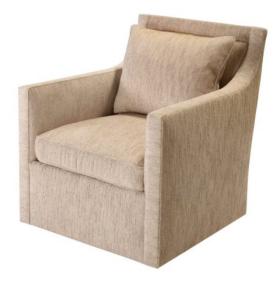

## **SWIVEL CHAIR KIMBERLY, GROTTO OYSTER**

With perfect proportions this comfortable swing arm occasional swivel chair is a great candidate for a large bay window setting to enjoy your favorite book and the views. It's simple and clean lines offer elegance without opulence and allows it to be used in a wide range of room styles from eclectic to traditional.

SKU: OC-099-1200-SWI-GRO | Categories: Living, Occasional Chairs |

Page: 1
Phone: 949 553 9856 | Fax: 949 553 9857

Email: sales@phcollection.com