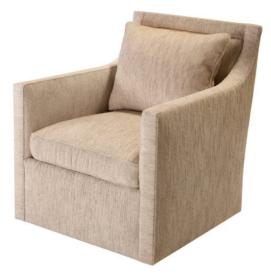

## SWIVEL CHAIR KIMBERLY, GROTTO OYSTER

With perfect proportions this comfortable swing arm occasional swivel chair is a great candidate for a large bay window setting to enjoy your favorite book and the views. It's simple and clean lines offer elegance without opulence and allows it to be used in a wide range of room styles from eclectic to traditional.

## **ADDITIONAL INFORMATION**

Dimensions Style/Function Fabric / Leather W 32 in x D 34 in x H 36 in Casual, Coastal, Traditional Grotto Oyster