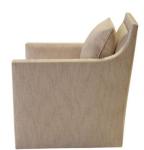

## SWIVEL CHAIR KIMBERLY, GROTTO OYSTER



With perfect proportions this comfortable swing arm occasional swivel chair is a great candidate for a large bay window setting to enjoy your favorite book and the views. It's simple and clean lines offer elegance without opulence and allows it to be used in a wide range of room styles from eclectic to traditional.

SKU: OC-099-1200-SWI-GRO | Categories: Living, Occasional Chairs |



## **PRODUCT DESCRIPTION**

Benchmade in California

Quick ship Available.

## **GALLERY IMAGES**







## **ADDITIONAL INFORMATION**

Dimensions Style/Function Fabric / Leather W 32 in x D 34 in x H 36 in Casual, Coastal, Traditional Grotto Oyster