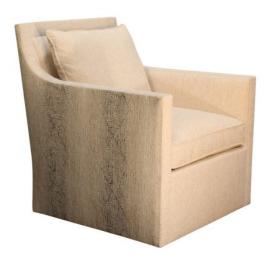

## **SWIVEL CHAIR KIMBERLY**

With perfect proportions this comfortable swing arm occasional chair is a great candidate for a large bay window setting to enjoy your favorite reading and the views. Its simple and clean lines offer elegance without opulence and allows it to be used in a wide range of room styles from eclectic to traditional.