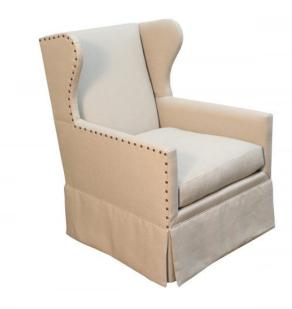

## **SWIVEL CHAIR MARGO**

Features swivel mechanism.

Includes small pillow not included in the photo.

COM req.: 9 Yards.

**SKU:** OC-099-1750 | Categories: Living, Occasional Chairs |

Page: 1 **Phone**: 949 553 9856 | **Fax**: 949 553 9857

## **PRODUCT DESCRIPTION**

Benchmade in California.

Customization available.

COM Req: 9 Yards (Solid) 9 Yards (Pattern)

Made to order 8-10 Weeks.

## **ADDITIONAL INFORMATION**

**Dimensions** W 30 in x D 35 in x H 42 in

**Fabric / Leather** Bae Flax

Page: 3 **Phone**: 949 553 9856 | **Fax**: 949 553 9857

Email: sales@phcollection.com