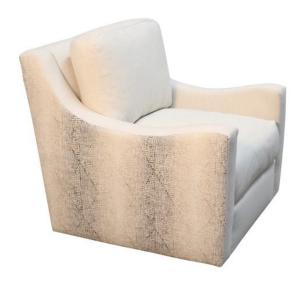

## **SWIVEL CHAIR SOPHIE**

The Sophie swivel arm chair has gracious curved lines in a compact yet comfortable occasional chair. Ideal for a living or family room alike, it features a down wrapped oversized seat cushion that adds unparalleled comfort to the most discerning buyer.

## **PRODUCT DESCRIPTION**

Benchmade in California.

Customization available.

COM Req: 8 Yards (Solid) 9.5 Yards (Pattern)

## **ADDITIONAL INFORMATION**

**Dimensions** W 32 in x D 35 in x H 34 in

**Style/Function** Swivel, Transitional

Fabric / Leather Bae Porcelain, Zion White Hot

Page: 3

**Phone**: 949 553 9856 | **Fax**: 949 553 9857