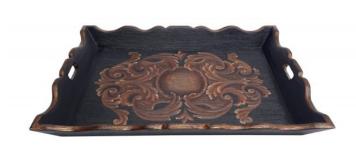

## **TRAY CORSICA**

The Corsica tray is a well proportioned serving tray for those who appreciate art and hand crafted accessories in their home environment. Designed to lasst it is made in solid wood and hand finished in a muklti step technique that provides added value to this piece. Finished in a compbination of black and dark tones with a centered medallion painted in contrast tones.a must have for those4 that entertain is style.

## **PRODUCT DESCRIPTION**

The Corsica tray is a well proportioned serving tray for those who appreciate art and hand crafted accessories in their home environment. Designed to last, it is made in solid wood and hand finished in a multi step technique that provides added value to this piece. Finished in a combination of black and dark tones with a centered medallion painted in contrast tones. This is a must have for those that entertain is style.