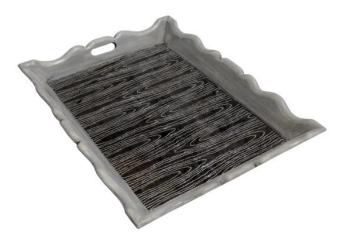

## **TRAY TARLOW, DARK FOREST**

With generous proportions, this oversized serving tray is an excellent option to host your guests, serve your favorite breakfast in bed or place decorative items on top. With gracious lines around its border and a hand reversed painted mirror detail at the core of its design, this very attractive tray is easy to store and easy to clean.

## **PRODUCT DESCRIPTION**

With generous proportions, this oversized serving tray is an excellent option to host your guests, serve your favorite breakfast in bed or place decorative items on top. With gracious lines around its border and a hand reversed painted mirror detail at the core of its design, this very attractive tray is easy to store and easy to clean.