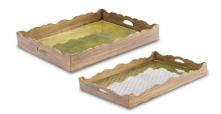

## **PRODUCT DESCRIPTION**

With generous proportions, this large sized nested pair of serving trays is an excellent option to host your guests, serve your favorite breakfast in bed or place decorative items on top. With gracious lines around its border and a hand reversed painted mirror detail at the core of its design, this very attractive tray is easy to store and easy to clean.