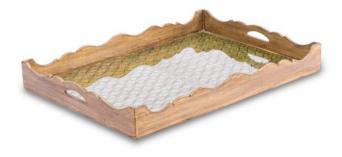

## TRAY SOHO NESTED, MODEL F

With generous proportions, this oversized serving tray is an excellent option to host your guests, serve your favorite breakfast in bed or place decorative items on top. With gracious lines around its border and a hand reversed painted mirror detail at the core of its design, this very attractive tray is easy to store and easy to clean.

## **PRODUCT DESCRIPTION**

With generous proportions, this large sized nested pair of serving trays is an excellent option to host your guests, serve your favorite breakfast in bed or place decorative items on top. With gracious lines around its border and a hand reversed painted mirror detail at the core of its design, this very attractive tray is easy to store and easy to clean.