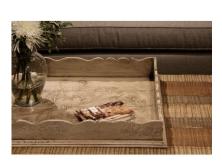

## **TRAY VENEZIANO, CHARLES FINISH**

Details abound in this oversize tray. Starting with the stunning hand painted design with a technique that adds drama as the scrolls are painted with a heavy texture. the multi-step finish compliments the design. a two-tone color combination in greys and off whites make this a perfect statement for your home to entertain or enjoy while serving refreshments for your guests.

## **ADDITIONAL INFORMATION**

Dimensions

W 29 in x D 22 in x H 4 in

Style/Function

Traditional

Finish

Charles