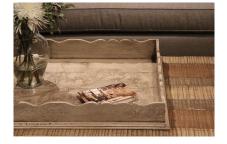

## **TRAY VENEZIANO, CHARLES FINISH**

Details abound in this oversize tray. Starting with the stunning hand painted design with a technique that adds drama as the scrolls are painted with a heavy texture. the multi-step finish compliments the design. a two-tone color combination in greys and off whites make this a perfect statement for your home to entertain or enjoy while serving refreshments for your guests.

## **ADDITIONAL INFORMATION**

Dimensions

W 29 in x D 22 in x H 4 in

Style/Function

Traditional

Finish

Charles