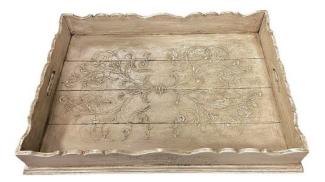

## **TRAY VENEZIANO, CHARLES FINISH**

Details abound in this oversize tray. Starting with the stunning hand painted design with a technique that adds drama as the scrolls are painted with a heavy texture. the multi-step finish compliments the design. a two-tone color combination in greys and off whites make this a perfect statement for your home to entertain or enjoy while serving refreshments for your guests.

## **ADDITIONAL INFORMATION**

Dimensions

W 29 in x D 22 in x H 4 in

Style/Function

Traditional

Finish

Charles