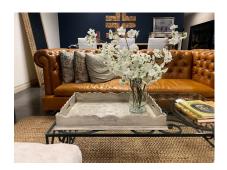

## **TRAY VENEZIANO, CHARLES FINISH**

Details abound in this oversize tray. Starting with the stunning hand painted design with a technique that adds drama as the scrolls are painted with a heavy texture. the multi-step finish compliments the design. a two-tone color combination in greys and off whites make this a perfect statement for your home to entertain or enjoy while serving refreshments for your guests.

## **ADDITIONAL INFORMATION**

Dimensions

W 29 in x D 22 in x H 4 in

Style/Function

Traditional

Finish

Charles